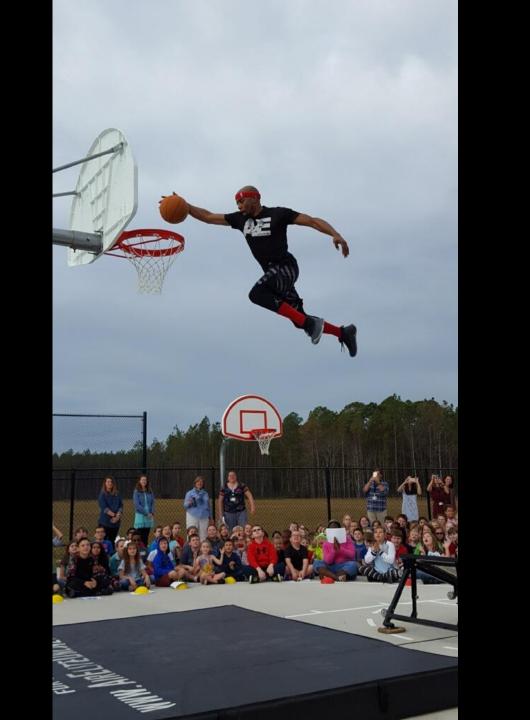

# Wildlight Elementary School

**Virtual Tour** 



#### Attendance Zone Information



#### • Wildlight (K – 5)

This attendance area is bordered by County Road 108 on the north, from, Lessie Road on the west to CSX RR at Highway 17 on the east. The western border runs from the intersection of Lessie Road and 108 south to AIA and Westberry Lane (but not including Westberry Lane). The eastern border includes the areas west of the CSX RR, which runs parallel to Hwy 17, from 108 at Hwy 17 on the north to the Duval County line on the south.



# Ariel view of Wildlight



## Front entrance



## OUTDOOR AMPHITHEATER



Media center



# Main Hallway



## cafeteria



### School wide expectations





































































































































## HOME OF THE TRAILBLAZERS