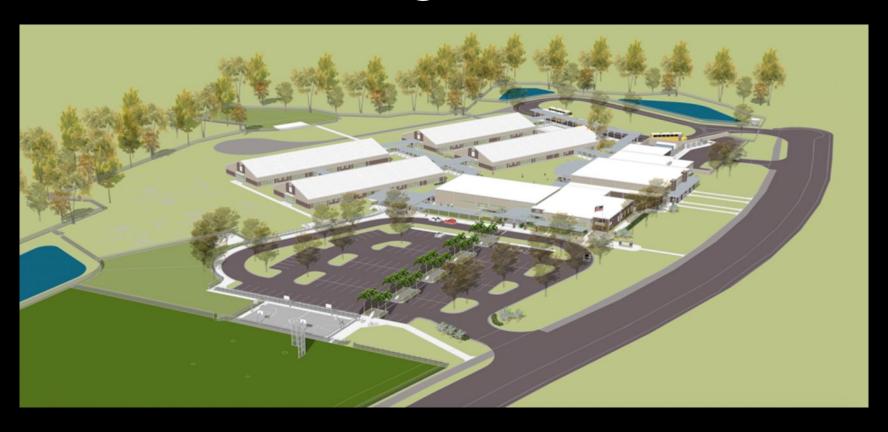

# Wildlight Elementary School

**Virtual Tour** 



#### Attendance Zone Information



#### • Wildlight (K – 5)

This attendance area is bordered by County Road 108 on the north, from, Lessie Road on the west to CSX RR at Highway 17 on the east. The western border runs from the intersection of Lessie Road and 108 south to AIA and Westberry Lane (but not including Westberry Lane). The eastern border includes the areas west of the CSX RR, which runs parallel to Hwy 17, from 108 at Hwy 17 on the north to the Duval County line on the south.



# Ariel view of Wildlight



## Front entrance



## OUTDOOR AMPHITHEATER



Media center



# Main Hallway



## cafeteria



### School wide expectations





































































































































## HOME OF THE TRAILBLAZERS