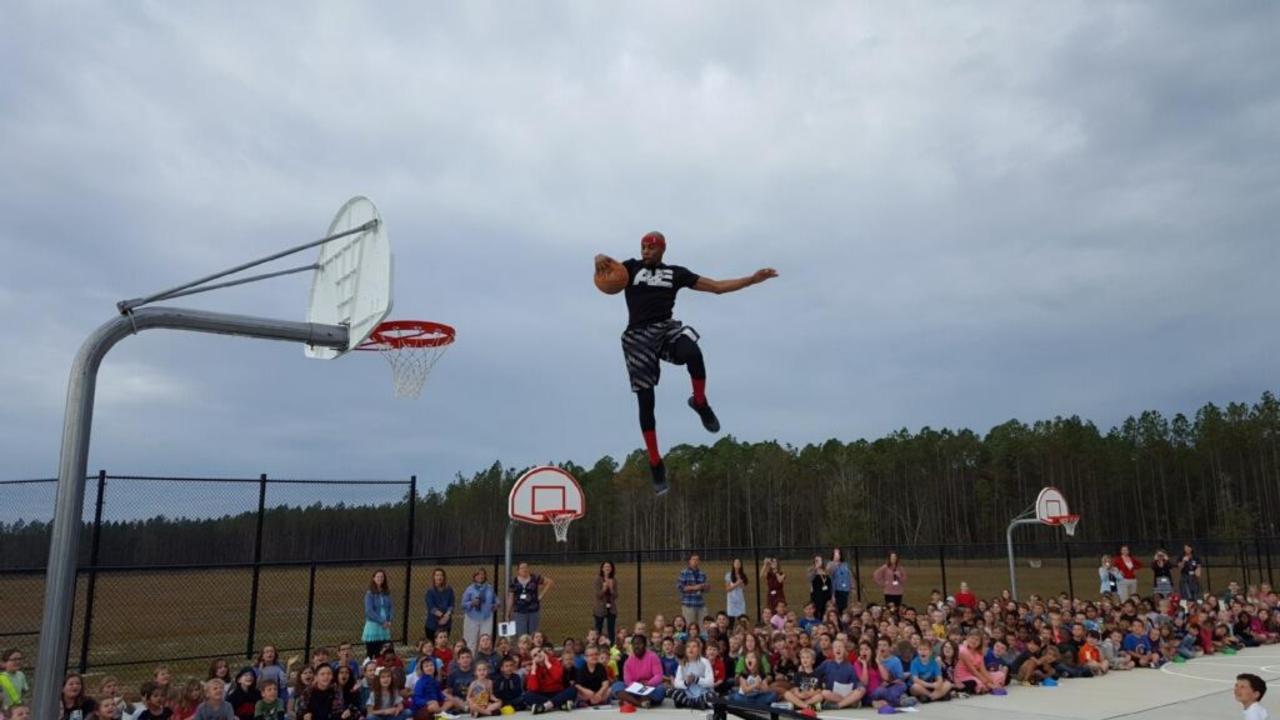

# Wildlight Elementary School

**Virtual Tour** 



#### Attendance Zone Information



#### • Wildlight (K – 5)

This attendance area is bordered by County Road 108 on the north, from, Lessie Road on the west to CSX RR at Highway 17 on the east. The western border runs from the intersection of Lessie Road and 108 south to AIA and Westberry Lane (but not including Westberry Lane). The eastern border includes the areas west of the CSX RR, which runs parallel to Hwy 17, from 108 at Hwy 17 on the north to the Duval County line on the south.



# Ariel view of Wildlight



## Front entrance



## OUTDOOR AMPHITHEATER



Media center



# Main Hallway



## cafeteria



### School wide expectations





































































































































## HOME OF THE TRAILBLAZERS