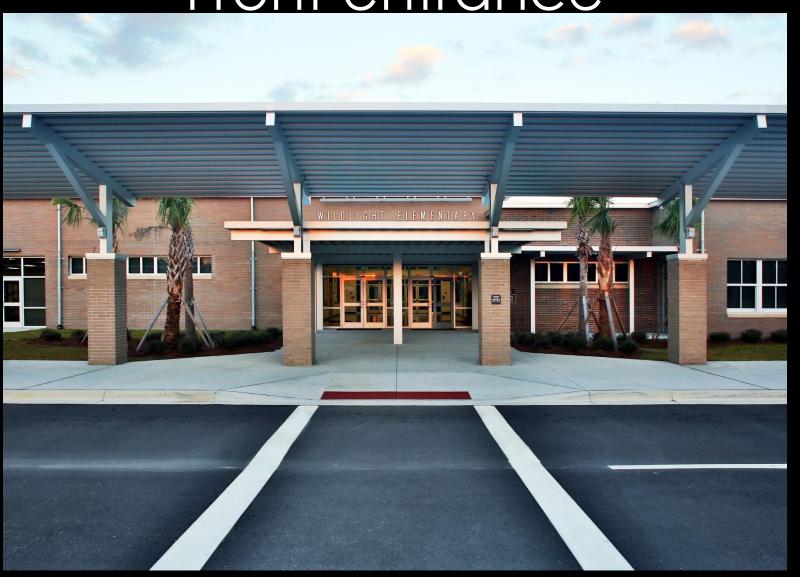

# Wildlight Elementary School

**Virtual Tour** 



#### Attendance Zone Information



#### • Wildlight (K – 5)

This attendance area is bordered by County Road 108 on the north, from, Lessie Road on the west to CSX RR at Highway 17 on the east. The western border runs from the intersection of Lessie Road and 108 south to AIA and Westberry Lane (but not including Westberry Lane). The eastern border includes the areas west of the CSX RR, which runs parallel to Hwy 17, from 108 at Hwy 17 on the north to the Duval County line on the south.



# Ariel view of Wildlight



## Front entrance



## OUTDOOR AMPHITHEATER



Media center



# Main Hallway



## cafeteria



### School wide expectations





































































































































## HOME OF THE TRAILBLAZERS