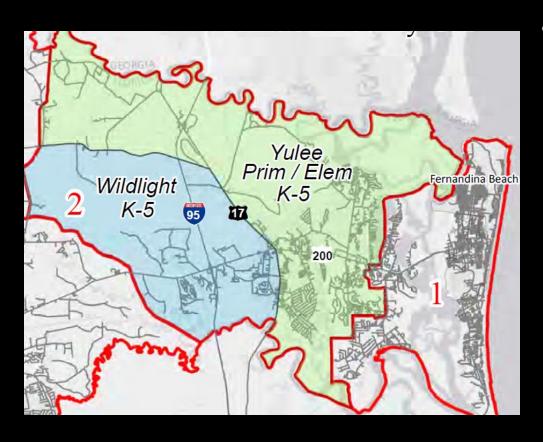

#### Attendance Zone Information

#### • Wildlight (K – 5)

This attendance area is bordered by County Road 108 on the north, from, Lessie Road on the west to CSX RR at Highway 17 on the east. The western border runs from the intersection of Lessie Road and 108 south to AIA and Westberry Lane (but not including Westberry Lane). The eastern border includes the areas west of the CSX RR, which runs parallel to Hwy 17, from 108 at Hwy 17 on the north to the Duval County line on the south.